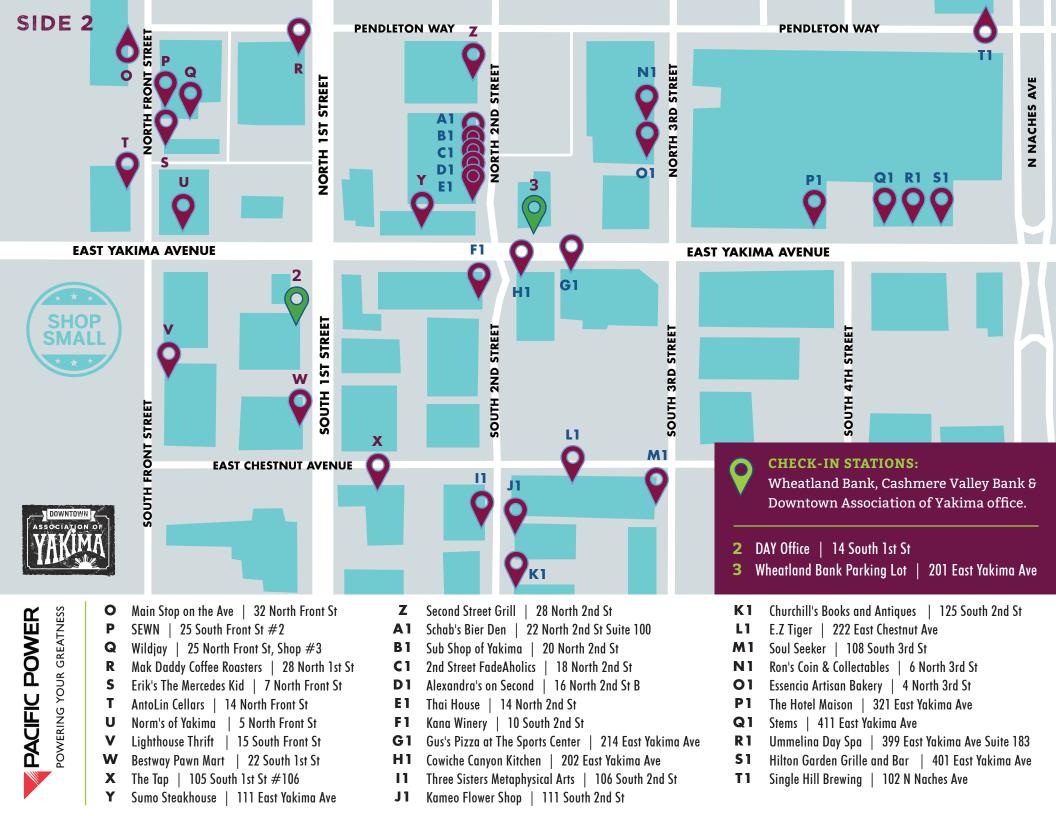

## **CHECK-IN STATIONS:**

 $\bigcirc$ 

Wheatland Bank, Cashmere Valley Bank, and Downtown Association of Yakima office.

**1** Cashmere Valley Parking Lot | 127 West Yakima Ave

- H Tactical Tag | 315 West Yakima Ave
- New Yak City | 302 West Yakima Ave, Suite 105
- J The Little Soapmaker | 302 W Yakima Ave STE 103
- K Yakima Steak Company | 221 West Yakima Ave, #3405
- L Inland Lighting | 104 West Yakima Ave
- M Fosseen's Home & Hearth | 101 West Yakima Ave
- N Yesterday's Village | 15 West Yakima Ave