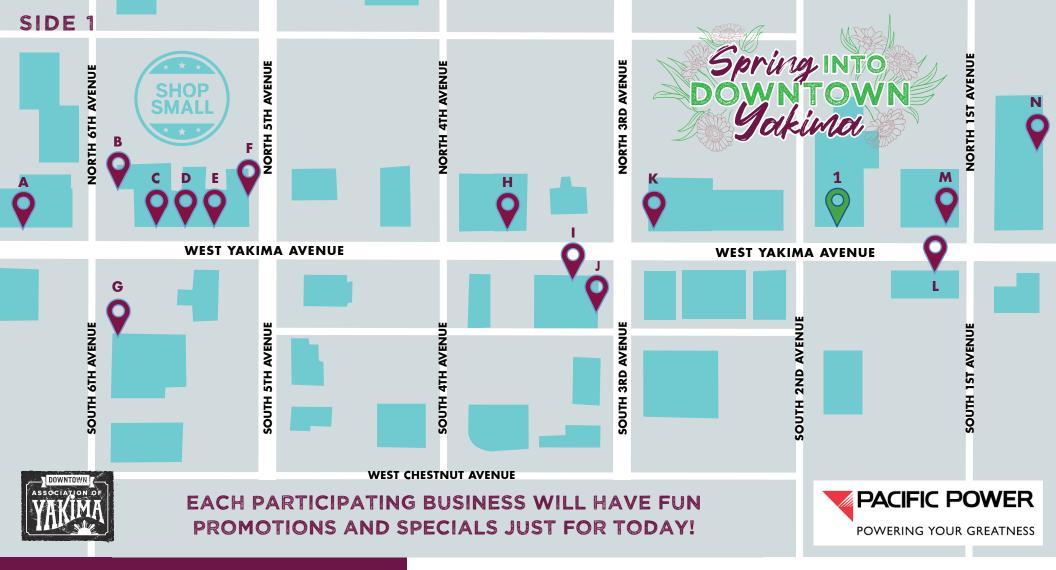

- A B & C Sewing and Vacuum | 613 West Yakima Ave
- B Winey Dogs | 3 North 6th Ave
- C Flippers Antiques | 519 West Yakima Ave
- D ACS Discovery Shop | 513 West Yakima Ave
- E Drink'n Games | 509 West Yakima Ave
- F Independent Water Services | 6 North 5th Ave
- **G** The Salvation Army | 9 South 6th Ave

## **CHECK-IN STATIONS:**

 $\bigcirc$ 

Wheatland Bank, Cashmere Valley Bank, and Downtown Association of Yakima office.

**1** Cashmere Valley Parking Lot | 127 West Yakima Ave

- H Tactical Tag | 315 West Yakima Ave
- New Yak City | 302 West Yakima Ave, Suite 105
- J The Little Soapmaker | 302 W Yakima Ave STE 103
- K Yakima Steak Company | 221 West Yakima Ave, #3405
- L Inland Lighting | 104 West Yakima Ave
- M Fosseen's Home & Hearth | 101 West Yakima Ave
- N Yesterday's Village | 15 West Yakima Ave