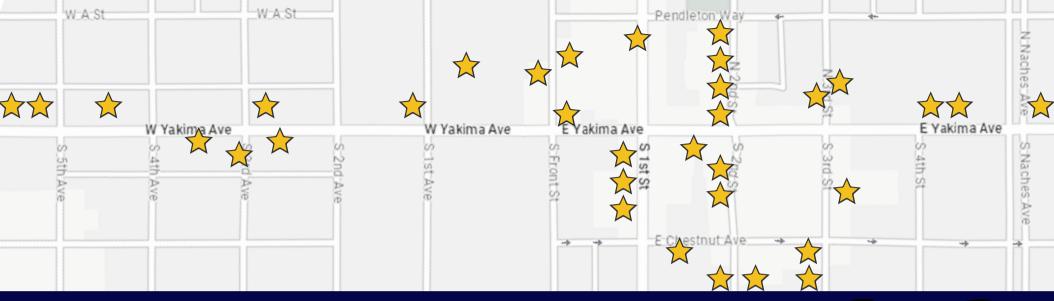

## PARTICIPATING BUSINESSES

- 눚 Flippers Antiques 519 W. Yakima Ave.
- ACS Discovery Shop 513 W Yakima Ave
- 👉 One More Time Around 419 W Yakima Ave
- Salon 1886 302 W Yakima Ave STE 107
- 👚 The Little Soapmaker 302 W Yakima Ave STE 103
- 🜪 Yakima Steak Company 221 W Yakima Ave
- 👉 Le Mercantile 218 W Yakima Ave
- 👉 Fosseens Home and Hearth 101 W Yakima Ave
- 🐈 Yesterday's Village 15 W Yakima Ave
- AntoLin Cellars 14 North Front Street
- The Compassion Corner 5 N Front Street
- Mak Daddy Coffee Roasters 28 N. 1st Street
- Downtown Association of Yakima 14 S 1st Street
- Adelia Winery 18 S 1st Street.
- Bestway Pawn Mart 22 S 1st St

- The Tap 105 S 1st street STE 106
  - Three Sisters Metaphysical Arts 106 South 2nd Street
  - Churchills Booklovers Haunt 125 S 2nd Street
- The Alignment Co 12 S 2nd Street
- Kana Winery 10 S 2nd St
- The Thai House 14 N 2nd Street
- Schab's Bier Den 22 N 2nd Street Suite 100
- Second Street Grill 19 S 3rd Street
- Whimsical Details 30 N 2nd Street
- Vintage Me 106 south 3rd Street
- Soul Seeker 108 S 3rd Street
- The Capitol Theatre 19 S 3rd Street
- 👉 Stems 519 W. Yakima Ave.
- Ummelina 399 E. Yakima Ave Ste. 183
  - The Seasons Performance Hall 101 N. Naches Ave

10am - 4pm

No Purchase necessary for Stamp

5 Stamps + 1 receipt = 1 Entry

Ron's Coin and Collectibles - 6 N 3rd Street

Sweet Sisters Ice Cream - 120 E Yakima Ave